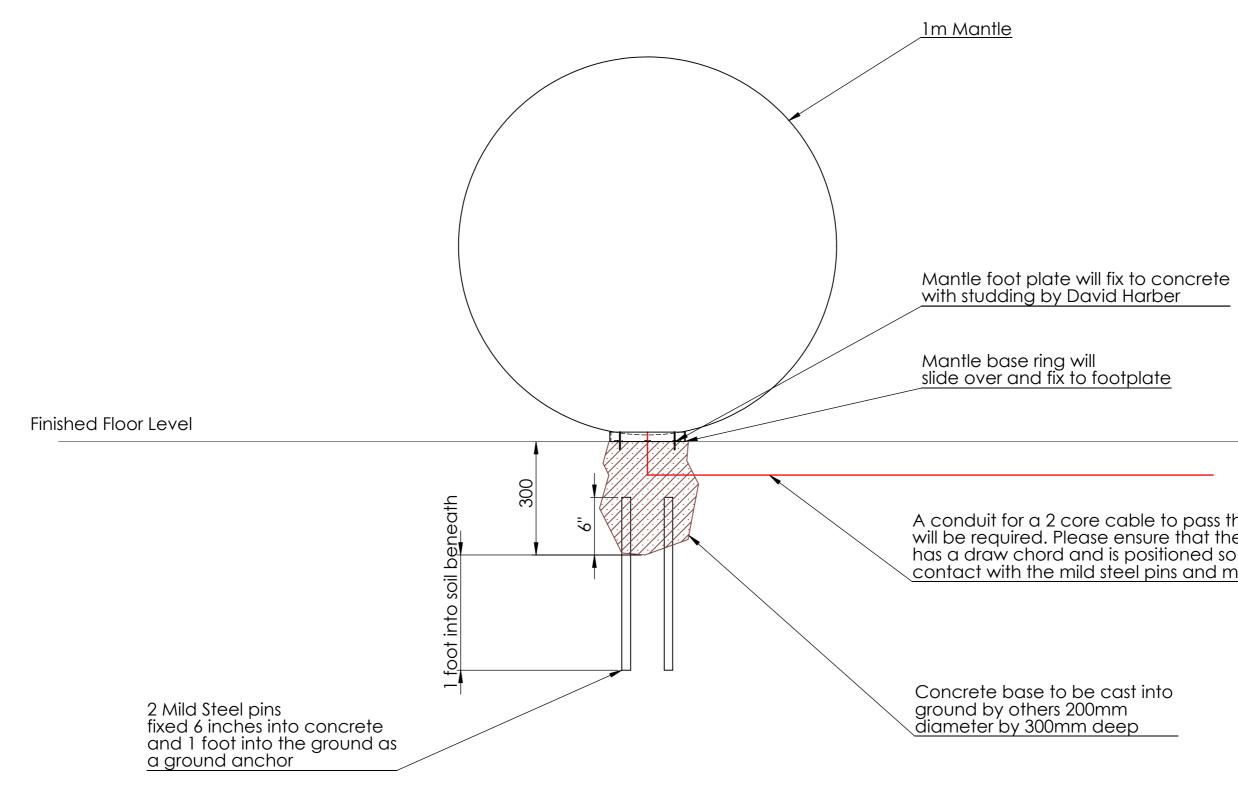

Light .....12 volts

|  | DAVID HARBER LTD<br>BLEWBURTON BARNS, HAGBOURNE ROAD<br>ASTON UPTHORPE, OXFORDSHIRE<br>OX11 9EE | © COPYRIGHT | ALL DIMS. IN MM |             | QTY: 1         | MATERIAL: Bronze | DRAWING NAME: 1m Mantle assembly |      |
|--|-------------------------------------------------------------------------------------------------|-------------|-----------------|-------------|----------------|------------------|----------------------------------|------|
|  |                                                                                                 |             | DRAWN: K.RIAT   | SCALE: 1:10 | PAPER SIZE: A3 | DATE: 20/07/2011 | DRAWING No: 1m Mantle with light | REV: |

A conduit for a 2 core cable to pass through will be required. Please ensure that the conduit has a draw chord and is positioned so as to avoid contact with the mild steel pins and mantle studding

NOTES: